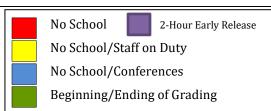

- first day for teachers 12
- prof dev (no 13 school/staff on duty)
- 14 prof dev (no school/staff on duty)
- 15 first day for 1st-12th grade students
- XX first day kindergarten

- Labor Day (no school)
- 18 2-Hour Early Release

F

14

21 28 11 prof dev/report day (no school/staff on duty)

period (40 days)

14 beginning of 2nd grading period

10 end of 1<sup>st</sup> grading

- 16 2-Hour Early Release
- 2-Hour Early Release 27 conference day
- (no school) 28-29 Thanksgiving (no school)

DRAFT

- end of 2<sup>nd</sup> grading period (47 days)
- Dec 23 Jan 3 winter break (no school)
- 6 report day (no school/ staff on duty)
- 7 beginning of 3rd grading period
- 20 Martin Luther King Jr. Day (no school)
- 22 2-Hour Early Release

|                         | 3  | 1        |                     |        |       |
|-------------------------|----|----------|---------------------|--------|-------|
| 17 Presidents Day       | 13 | end of 3 | 3 <sup>rd</sup> gra | ding   |       |
| (no school)             |    | period   | (46 d               | lays)  |       |
| 19 2-Hour Early Release | 14 | prof de  | v/rep               | ort da | ıy (r |
| Draft Board Approved:   | 1  | school/  | staff o             | on dut | tv)   |

**Draft Board Approved:** March 21, 2023

- 17 beginning of 4th
- grading period
- 19 2-Hour Early Release

| APRIL 2025 |           |    |    |    |  |  |
|------------|-----------|----|----|----|--|--|
| M          | M Tu W Th |    |    | F  |  |  |
|            | 1         | 2  | 3  | 4  |  |  |
| 7          | 8         | 9  | 10 | 11 |  |  |
| 14         | 15        | 16 | 17 | 18 |  |  |
| 21         | 22        | 23 | 24 | 25 |  |  |
| 28         | 29        | 30 |    |    |  |  |

| March 3 | 31-April 4 | 4 spring   |
|---------|------------|------------|
|         | break      | (no school |

- 18 conference day (No School)
- 23 2-Hour Early Release

| MAY 2025 |           |    |    |    |  |
|----------|-----------|----|----|----|--|
| M        | M Tu W Th |    |    |    |  |
|          |           |    | 1  | 2  |  |
| 5        | 6         | 7  | 8  | 9  |  |
| 12       | 13        | 14 | 15 | 16 |  |
| 19       | 20        | 21 | 22 | 23 |  |
| 26       | 27        | 28 | 29 | 30 |  |

- 22 last day for students end of 4th grading period (43 days)
- 23 report day (no school/ staff on duty)
- 26 Memorial Day (no school)

| JUNE 2025 |    |    |    |    |  |  |
|-----------|----|----|----|----|--|--|
| M         | Tu | W  | Th | F  |  |  |
| 2         | 3  | 4  | 5  | 6  |  |  |
| 9         | 10 | 11 | 12 | 13 |  |  |
| 16        | 17 | 18 | 19 | 20 |  |  |
| 23        | 24 | 25 | 26 | 27 |  |  |
| 30        |    |    |    |    |  |  |